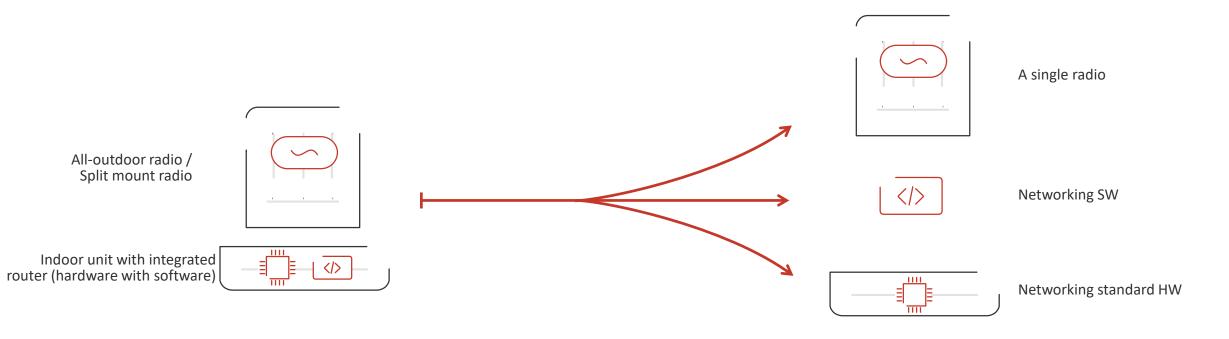

### **Disaggregated IP-50 Wireless Backhaul** Resolves growing 5G challenges

Displacing proprietary hardware-software combinations from generalist vendors

Separating software from hardware in order to innovate both more rapidly