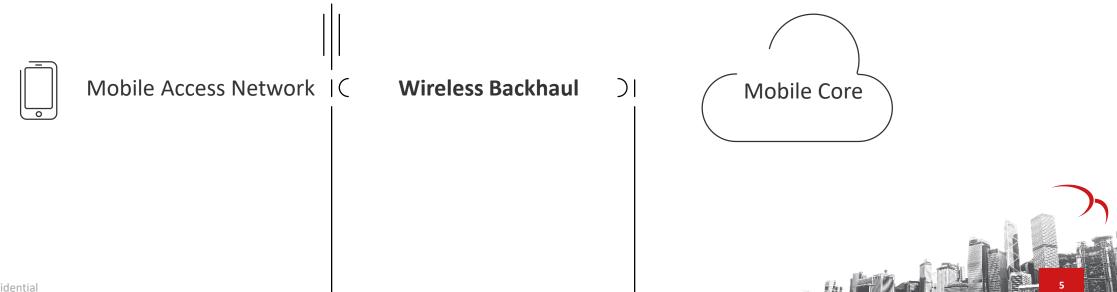

## **Wireless Backhaul** Critical Technology to Gigabit-LTE and 5G Networks

- Wireless backhaul serves as an alternative to fiber-optic transport networks and a primary solution for network densification
- Critical since it is a faster and more cost-effective deployment vs. fiber-based deployment
- Connects approximately 50% of all cell sites globally; primary solution for network densification
- Proportion of fiber vs. wireless backhaul is expected to remain fairly constant through the evolution to 5G networks