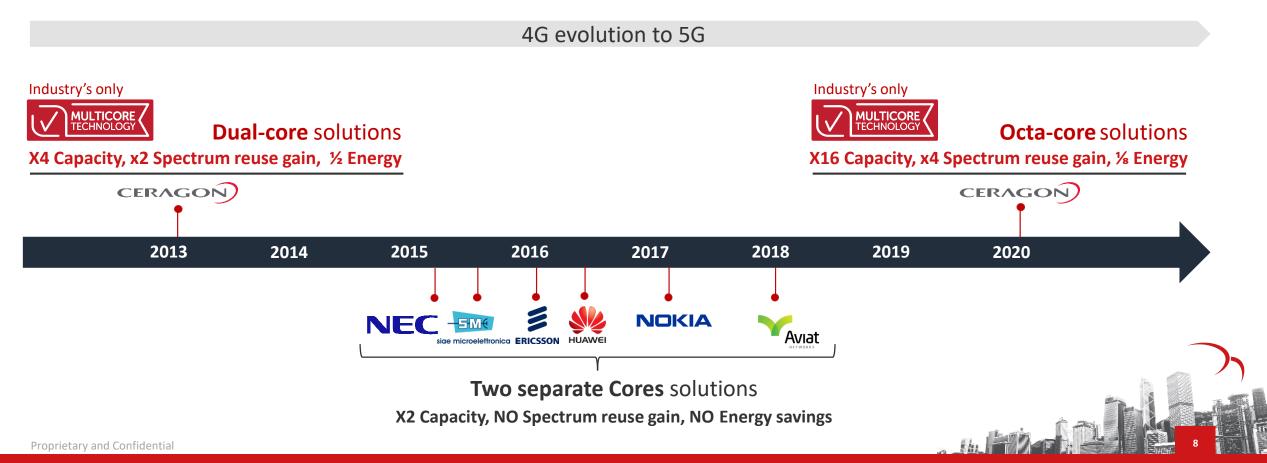

## **Technological Industry Leadership**

Ceragon's Multicore technology resolves

the key challenges associated with wireless backhaul as networks transition to 5G

Capacity | Spectrum | Energy | Real-estate

# Key to Innovation is Vertical Integration

Enables design-to-cost and first-to-market advantages