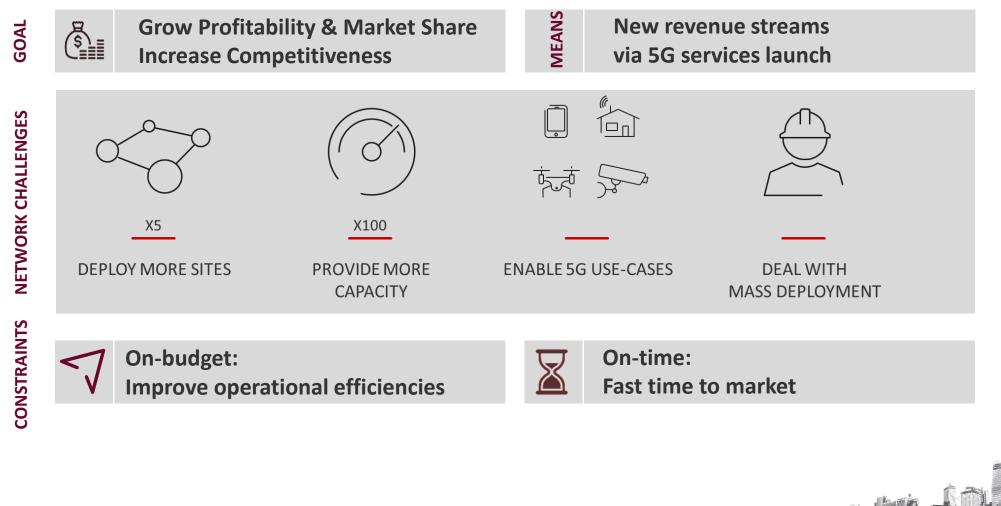

ognizing revenue for various elements of project based on large customers dictating delivery timing of each element
- Currency fluctuations, interest rates, seasonality, orders lumpiness, changes in raw materials and components market





## THE FUTURE IS 5G -A GRADUAL DEVELOPMENT

15 18

111



## **5G Evolution, Not a Single Event Gradual Development**

5G connections will reach 1.4 billion worldwide by 2025

Global 5G connections\* (million) 1,500 1.250 1.000 750 500 250 2019 2020 2021 2022 2023 2024 2025 Source: GSMA, 2019 🗖 Asia Pacific 📕 CIS 📕 Europe 📕 Latin America 📃 MENA 📕 Northern America 📕 SSA \* Asia Pacific includes China, which is served mainly by fiber and Chinese vendors

Proprietary and Confidential

## **5G Amplifies & Diversifies Operator Wireless Backhaul Challenges**





## **Ceragon Strategic Roadmap – Single Channel Capacity**



Proprietary and Confidential



## **Formulating a Broader 5G Strategy** Continuously refining both offensive and defensive strategies

#### **Technology Fit/Business Risk Analysis**

- Relevance to core competencies
- Potential competitive advantage
- Market size and maturity
- Market growth potential



#### Value Creation/Financial Risk Analysis

- Time to revenue
- Magnitude of investment required
- Inherent profitability (gross margin)
- Impact on cash flow

#### Seeking best risk-adjusted opportunity to generate profitable growth





## **Investment Highlights**

- ✓ Leader in premium segment of the market
- ✓ Time-to-market advantage with technologically-advanced IP-20 and IP-50 platforms
- Competitive strengths posi