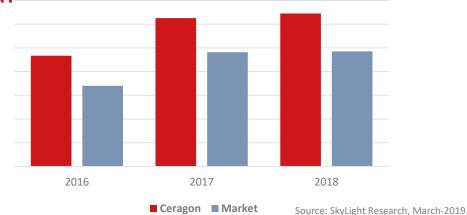

Proportion of Ceragon's equipment shipments represented by all-outdoor units has increased significantly to >60%, compared to <50% all-outdoor units in the overall best of breed market