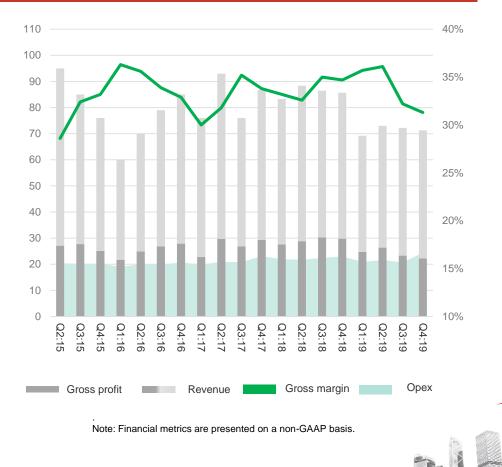

## **Track Record of Execution**

- Focus on maximizing gross profit dollars
- Consistently profitable business model during past 4 years
- During 2019, slowdown in India negatively affected revenue and net income
- GAAP and non-GAAP Q4 and Full Year 2019 results negatively impacted by one-time items of \$3.3 million

Note: Financial metrics are presented on a non-GAAP basis.