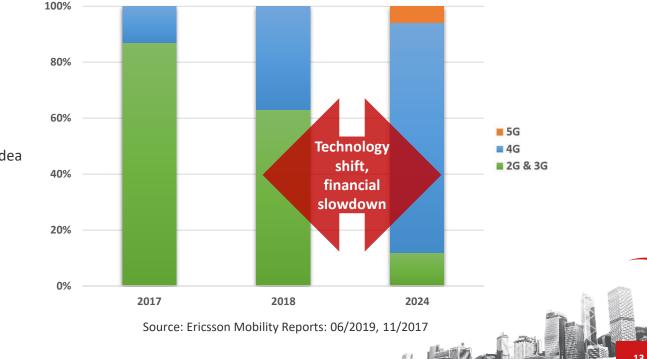

## **Network Spending in India Moving at a Slower Pace**

BIG-3 operators' net subscriber growth in 2018: 178M; **moderating in 2019**  Data consumption growth expected to continue with 72% CAGR through 2022

Aggressive 4G & 5G network investments expected due to hyper-competitive market, with temporary near-term slow down for local dynamics of 4G to 5G transition

Mobile Subscriptions by Technology (percent)