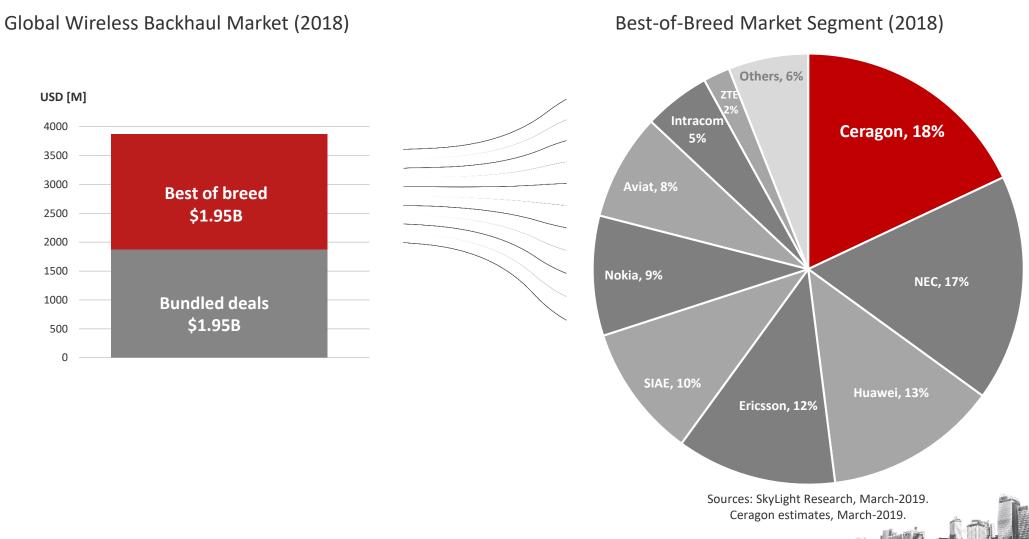

## **Best-of-Breed Strategy: Sell Customer Value**

#### Seek Best-of-Breed Focused Deals

- Focus on service providers seeking the best wireless backhaul solution as main factor for vendor selection
- Focus on those customers that invest resources to assess vendors' ability to address their network-specific challenges
- Most private network customers are part of this category
- Increasing importance in 5G

#### Avoid Bundled/Price Focused Deals

- Avoid end-to-end network bundling, with no specific vendor selection process for wireless backhaul
- De-emphasize customers that lack the skills/ resources for thorough evaluation of wireless backhaul vendors
- Avoid situations where price is the primary or only factor to determine vendor selection

## **Largest Specialist Serving the Best of Breed**

Proprietary and Confidential