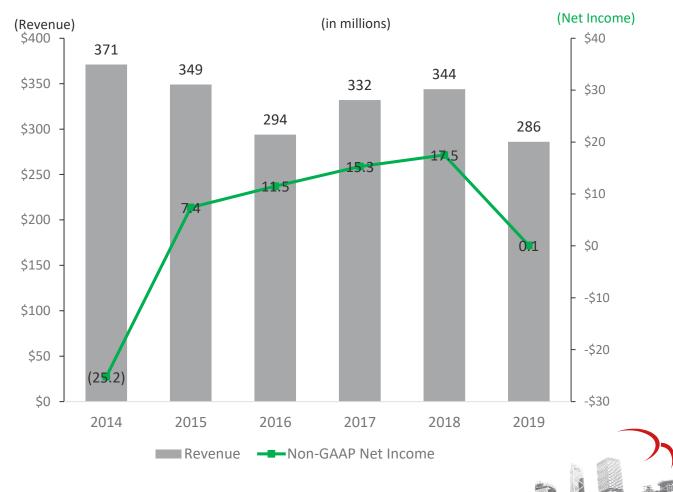

## **Track Record of Execution**

- Focus on maximizing gross profit dollars
- Consistently profitable business model during past 4 years
- During 2019, slowdown in India negatively affected revenue and net income
- GAAP and non-GAAP Q4 and Full Year 2019 results negatively impacted by one-time items of \$3.3 million

Note: Financial metrics are presented on a non-GAAP basis.