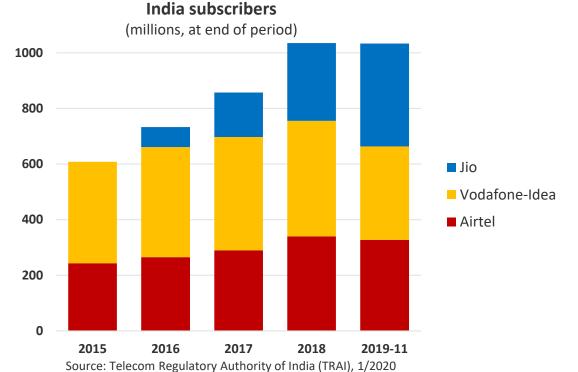

## **Network Spending in India Moving at a Slower Pace**

BIG-3 operators' net subscriber growth in 2018: 178M; **moderating in 2019**  Data consumption growth expected to continue with 72% CAGR through 2022

Aggressive 4G & 5G network investments expected due to hyper-competitive market, with temporary near-term slow down for local dynamics of 4G to 5G transition

Mobile Subscriptions by Technology (percent)